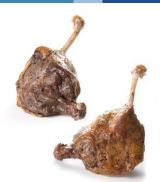

# Moulard duck leg confit 20/6.5oz

## **Cuisses De Canard Confites**

#### **Product Description**

Slowly cooked in duck fat (confisage) gives to confits products a very particular texture characterized by tenderness and softness.